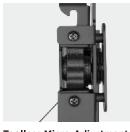

Direction Indicator

**Rotary Knobs** Ensures 12mm/0.5" of travel on Y axis for seamless display alignment

**Toolless Micro-Adjustment** 5mm/0.2" of travel on each Z axis for seamless display alignment

Pop-Out Extension easily pulls out for installation and maintenance