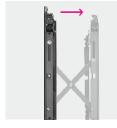

Direction Indicator

**Rotary Knobs** Ensures 12mm/0.5" of travel on Y axis for seamless display alignment

**Toolless Micro-Adjustment** 5mm/0.2" of travel on each Z axis for seamless display alignment

Pop-Out Extension easily pulls out for installation and maintenance