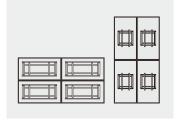

## **SVW09-46T**

## **Super Slim Video Wall Mount System (Pop out Digital Signage Mount)** Fits for most 46"~55" Screen











46"-55"



200x200 300x200 300x300 400x400 600x400



Profile to wall 49-223mm/ 1.9"-8.8"



Weight Capacity 35kg/77lbs



Direction Indicator



**Rotary Knobs** Ensures 12mm/0.5" of travel on Y axis for seamless display alignment



**Toolless Micro-Adjustment** 5mm/0.2" of travel on each Z axis for seamless display alignment



Pop-Out Extension easily pulls out for installation and maintenance



**Landscape and Portrait Orientation** offers one-fit-all installation option