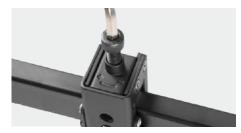

Direction Indicator

**Rotary Knobs** Ensures 12mm/0.5" of travel on Y axis for seamless display alignment

**Toolless Micro-Adjustment** 5mm/0.2" of travel on each Z axis for seamless display alignment

Pop-Out Extension easily pulls out for installation and maintenance