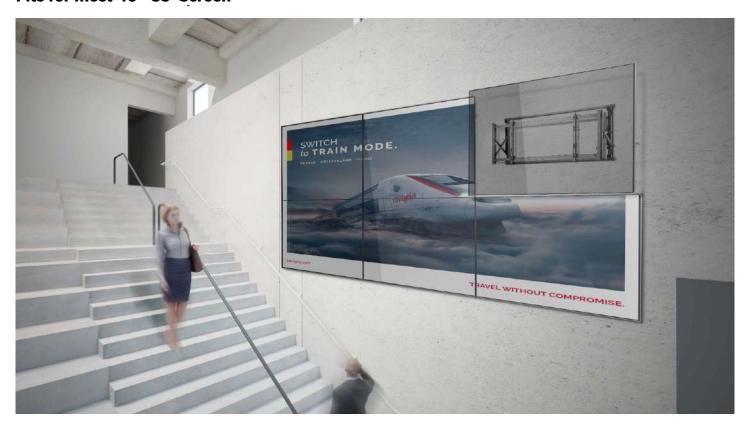

## **Super Slim Video Wall Mount System (Pop out Digital Signage Mount)** Fits for most 46"~55" Screen

46"-55"

200x200 300x200 300x300 400x400 600x400

Profile to wall 49-223mm/ 1.9"-8.8"

Weight Capacity 35kg/77lbs