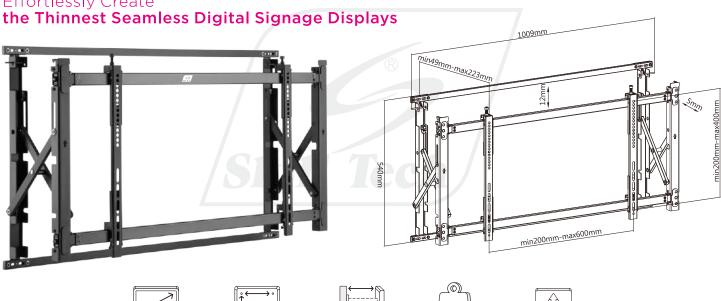

## **Super Slim Video Wall Mount System (Pop out Digital Signage Mount)** Fits for most 46"~55" Screen

46"-55"

200x200 300x200 300x300 400x400 600x400

Profile to wall 49-223mm/ 1.9"-8.8"

Weight Capacity 35kg/77lbs

Direction Indicator

**Rotary Knobs** Ensures 12mm/0.5" of travel on Y axis for seamless display alignment

**Toolless Micro-Adjustment** 5mm/0.2" of travel on each Z axis for seamless display alignment

Pop-Out Extension easily pulls out for installation and maintenance